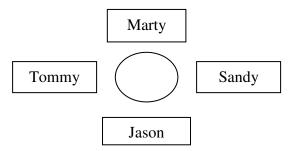

# GPS Logic Challenge #3

| Waypoint | Clue                                                                                                          |
|----------|---------------------------------------------------------------------------------------------------------------|
| 003      | Sandy, Marty, Tommy, and Jason have<br>invented a game called Tickets. Can you tell<br>where each child sits? |
| 019      | The children always pass the tickets to the right.                                                            |
| 009      | Marty passes his tickets to Tommy.                                                                            |
| 014      | Jason and Marty sit facing each other.                                                                        |