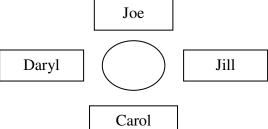

#### **GPS Logic Challenge #2**

| Waypoint | Clue                                |
|----------|-------------------------------------|
| 002      | Joe is Carol's partner.             |
| 018      | Jill is Carol's brother's partner.  |
| 005      | Daryl is Carol's brother.           |
| 017      | Jill is sitting to the left of Joe. |