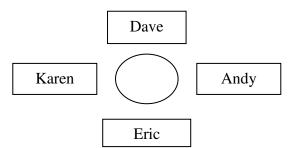

# **GPS Logic Challenge #4**

| Waypoint | Clue                                                                      |
|----------|---------------------------------------------------------------------------|
| 004      | Dave sits next to Andy.                                                   |
| 013      | With his left hand, Eric accidentally bumps his sister, Karen, into Dave. |
| 006      | Eric is pleased with the meeting.                                         |
| 010      | Andy is Dave's father.                                                    |