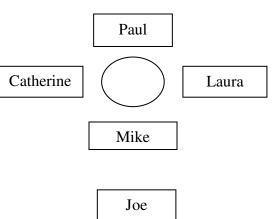

## GPS Logic Challenge #1

| Waypoint | Clue                                               |
|----------|----------------------------------------------------|
| 001      | Paul, Mike, Catherine, and Laura are playing       |
|          | a card game.                                       |
| 020      | Paul is the dealer and deals the first card to his |
|          | right.                                             |
| 011      | Catherine gets the first card and Paul gets the    |
|          | last.                                              |
| 015      | Laura, who is sitting across from Catherine,       |
|          | wins.                                              |